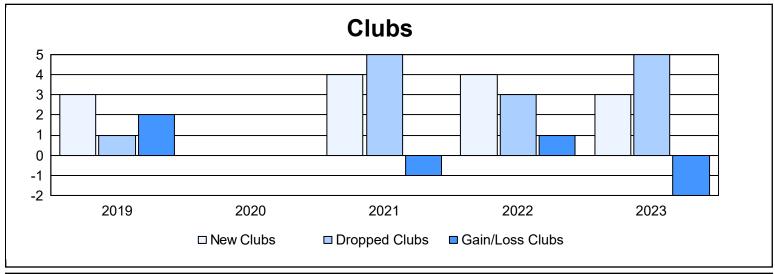

District G 2 As of June 2023 Cumulative

| Year      | New<br>Clubs | Dropped<br>Clubs | Gain/<br>Loss<br>Clubs | New<br>Members | Charter<br>Members | Reinstate<br>Members | Transfer<br>Members | Total<br>Member<br>Added | Total<br>Members<br>Dropped | Gain/<br>Loss<br>Members |
|-----------|--------------|------------------|------------------------|----------------|--------------------|----------------------|---------------------|--------------------------|-----------------------------|--------------------------|
| 2018-2019 | 3            | 1                | 2                      | 105            | 101                | 11                   | 1                   | 218                      | 265                         | -47                      |
| 2019-2020 | 0            | 0                | 0                      | 110            | 3                  | 37                   | 1                   | 151                      | 293                         | -142                     |
| 2020-2021 | 4            | 5                | -1                     | 108            | 106                | 46                   | 3                   | 263                      | 275                         | -12                      |
| 2021-2022 | 4            | 3                | 1                      | 242            | 122                | 38                   | 17                  | 419                      | 306                         | 113                      |
| 2022-2023 | 3            | 5                | -2                     | 110            | 77                 | 27                   | 10                  | 224                      | 347                         | -123                     |
| Average   | 3            | 3                | 0                      | 135            | 82                 | 32                   | 6                   | 255                      | 297                         | -42                      |